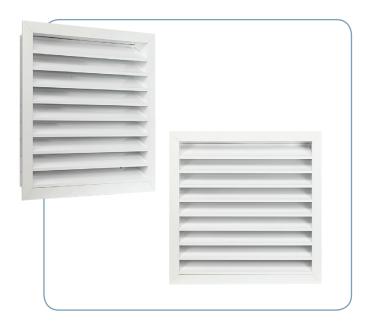

### MAKE HART MODEL WP

# Weather Proof Louvre 100mm Deep Single Rain Trap

#### FEATURES:

- Outside air intake or exhaust louvre
- Horizontal blade configuration with single rain trap
- Aluminium construction
- Standard finish clear anodized
- Powder coat finish available on request
- © Free area approximately 56%

#### **INSTALLATION:**

Exterior Wall