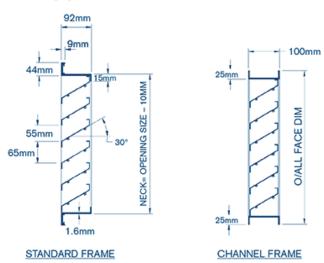

### MAKE HART MODEL WP

# Weather Proof Louvre 100mm Deep Single Rain Trap

#### FEATURES:

- Outside air intake or exhaust louvre
- Horizontal blade configuration with single rain trap
- Aluminium construction
- Standard finish clear anodized
- Powder coat finish available on request
- © Free area approximately 56%

## ACCESSORIES:

- Opposed Blade Damper
- Removable Inner Core with hinging option
- Bird Wire or Insect Mesh Screen
- Blanking Plate
- Silter
- BAL Rated Ember Screen

#### **INSTALLATION:**

Exterior Wall



#### **DIMENSION:**



### WP - STANDARD SIZES:

Made to order

#### CYCLONE:

Can be supplied as a NATA Certified Two Stage
Cyclone Proof Grille in accordance with AS/NZ
1170-2011 Part 2 - "Wind Actions" for Cat D
Cyclonic Area.(Use Two Stage Selection Data)



# **Specifications**

# WEATHER PROOF LOUVRE

TYPE W.P PERFORMANCE DATA