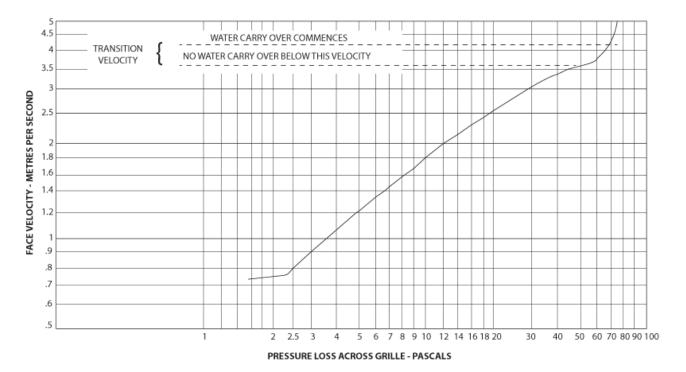

Rain Trap

#### FEATURES:

- Outside air intake or exhaust louvre
- Horizontal blade configuration with single rain trap
- Aluminium construction
- Standard finish clear anodized
- Powder coat finish available on request
- © Free area approximately 56%

## ACCESSORIES:

- Opposed Blade Damper
- Removable Inner Core with hinging option
- Bird Wire or Insect Mesh Screen
- Blanking Plate
- Silter
- BAL Rated Ember Screen

#### **INSTALLATION:**

Exterior Wall



#### **DIMENSION:**



### WP - STANDARD SIZES:

Made to order

#### CYCLONE:

Can be supplied as a NATA Certified Two Stage
Cyclone Proof Grille in accordance with AS/NZ
1170-2011 Part 2 - "Wind Actions" for Cat D
Cyclonic Area.(Use Two Stage Selection Data)



# **Specifications**

# WEATHER PROOF LOUVRE

TYPE W.P PERFORMANCE DATA